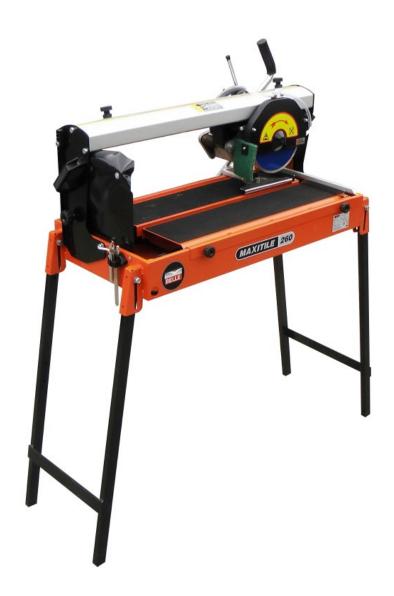

## **MAXITILE 260 SLIDING TILESAW**

**SPECIFICATION SHEET** 

## **General Description**

A versatile machine with high productivity and accuracy. Rail mounted sliding cutting head enables easy cutting of larger tiles. The rail tilts allow bevel cutting of any angle & the head moves to enable plunge cutting.

## Features & Benefits

- Large cutting table allows tile cutting up to 600mm in length.
- Superb accuracy allows for very easy sawing of all tiles and complex cuts.
- Electric water pump offers superior control and flow of water for dust suppression and blade cooling.
- Quick & easy to set up and use. Complete with sturdy folding legs.
- Easy to clean with removable cutting table.
- Robust design for trouble free operation.