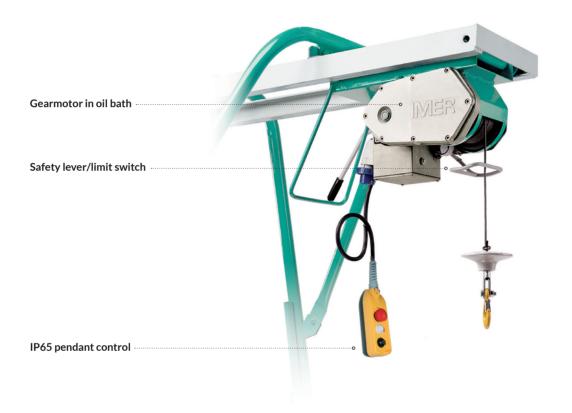

## **Standard Equipment**

- ✓ Single-phase 230V/50Hz electric motor
- ✓ IP67 plug
- ✓ Frame with 4 aluminium wheels
- ✓ Upper limit safety device
- ✓ Direct controls with 3-pushbutton 1.5-m pendant control
- ✓ Positioning brake
- ✓ Self-braking motor with magnetic device

## **Applications**

It ensures maximum reliability and durability.
The gearmotor is built with helical-toothed steel gears in oil bath.

**19** m/min

**30** m

|                               |       | ET 300 N                     |
|-------------------------------|-------|------------------------------|
| Maximum capacity              | kg    | 300                          |
| Av. full load lifting speed   | m/min | 19                           |
| Max. working height           | m     | 30                           |
| Ø steel rope                  | mm    | 5                            |
| Rope length                   | m     | 31                           |
| Electric power supply         | V/Hz  | 230 / 50 Sph<br>110 / 50 Sph |
| Motor power rate              | kW    | 1.1                          |
| Motor speed                   | rpm   | 1320                         |
| Running current 230 V (110 V) | А     | 12 (18)                      |
| Machine weight                | kg    | 50                           |
| SPL in operator's position    | dB(A) | <75                          |
| Dimensions w/l/h              | mm    | 330/780/380                  |
| Packing dimensions w/l/h      | mm    | 350/820/440                  |