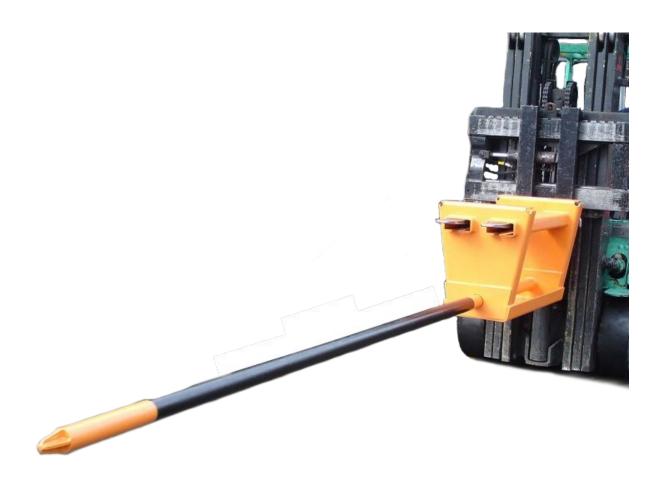

## IFB-2 Fork Mounted Carpet Pole PERFORMANCE DATA

Mounted straight onto your forklift, our Fork Mounted Carpet Poles are designed for the quick and easy handling of heavy rolls and tubes, such as carpets, vinyl, coils and more.

## **Standard Features**

- High tensile machined pole with tapered tip to ease location into coiled product
- Free standing for ease of location
- Smooth surface finish to protect the intended load to be lifted
- Zinc plated heel pins for safe attachment to truck
- Maximum fork section of 125 x 50 mm at 230 centres
- Bright orange painted for safety