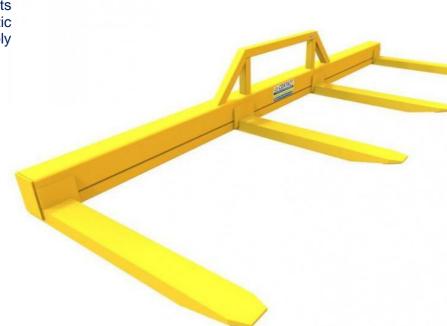

## 3 Metre Four Fork Forklift Attachment with 3 Tonne Lifting Capacity

Our Four Fork Attachments are designed for handling extra wide pallets or long products such as steel or plastic pipes, steel flats or timber. To fit, simply lower the truck forks fully and drive slowly forward until the fork face contacts the beam of the attachment. Then fit the hell pin behind the truck forks. Ensure the attachment is fully secured before use!

## **Features**

- 3 metre width
- 3000 kg safe working load
- Four forks allow wide loads to be supported safely wilst helping reduce product damage
- Heavy duty sleeves offering long service life properties
- Heavy duty cross beam ensures rigidity of the attachment
- Heel pin retention for safely securing the attachment to forklift truck forks
- Finished in safety yellow gloss for visibility when fitted to the lift truck