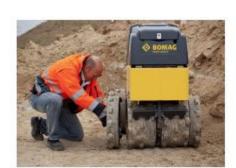

## Rammax 0.85M Trench Compactor BMP 8500

Flexible working widths
Original BOMAG drum extensions

Safe operation Radio/cable remote control with integrated operator protection

Higher quality, lower costs ECONOMIZER - The compaction display (optional)