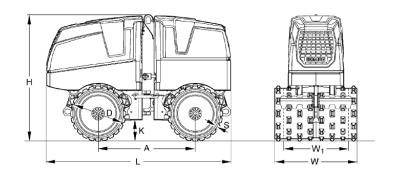

## Dimensions in mm

A D H K L S W W1
BMP 8500 1000 520 1275 197 1897 16 850 610

| Weights                | Standard |
|------------------------|----------|
| Operating Weight CECE  | 1595     |
| Basic Weight           | 1585     |
| Average Axle Load CECE | 798 kg   |