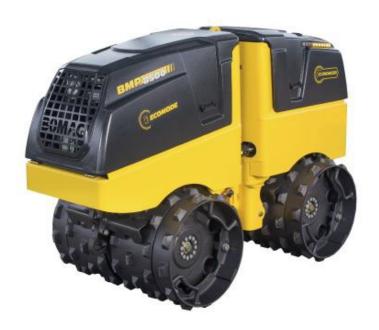

## Rammax 0.85M Trench Compactor BMP 8500

Flexible working widths
Original BOMAG drum extensions

Safe operation Radio/cable remote control with integrated operator protection

Higher quality, lower costs ECONOMIZER - The compaction display (optional)

## Dimensions in mm

A D H K L S W W1
BMP 8500 1000 520 1275 197 1897 16 850 610

| Weights                | Standard |
|------------------------|----------|
| Operating Weight CECE  | 1595     |
| Basic Weight           | 1585     |
| Average Axle Load CECE | 798 kg   |

| Dimensions             |                      |
|------------------------|----------------------|
| Working Width          | 1000 mm              |
| Dimensions (L x W x H) | 2529 x 1000 x 228 mm |
| Track Radius, inner    | 2550 mm              |

| Drive                                     |                  |
|-------------------------------------------|------------------|
| Engine Manufacturer                       | Kubota           |
| Туре                                      | D 1005           |
| Emission Stage                            | Stage V / TIER4f |
| Cooling                                   | Water            |
| Number of Cylinders                       | 3                |
| Performance ISO 3046                      | 14.5 kW          |
| Speed                                     | 2,600 min-1      |
| Fuel                                      | Diesel           |
| Drive System                              | Hydrost          |
| Driven Drum                               | 4                |
| Fuel Consumption Average during Operation | 3.1 L/H          |