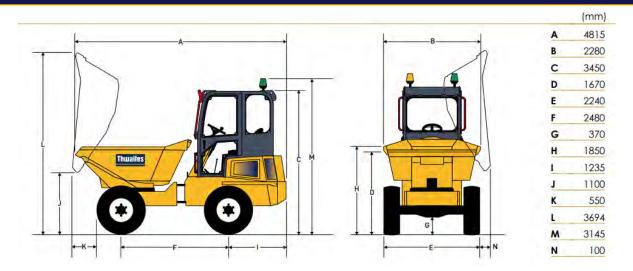

# Thwaites 6 Tonne Power Swivel Cabbed Dumper



| Weight   |         |
|----------|---------|
| Unladen  | 5010 kg |
| Shipping | 4886 kg |
|          |         |

| Capacities     |             |
|----------------|-------------|
| Max. Safe Load | 6000 kg     |
| Heaped         | 3150 litres |
| Struck         | 2550 litres |
| Water          | 1650 litres |

#### **Engine**

- Deutz TCD 3.6 L4, water-cooled, 4-cylinder, charged air cooled turbo, fuel injected, diesel and after treatment Diesel Particulate filter
- Power 55.4 kW / 74 bhp at 2200 rpm
- Torque 405 Nm (299 lbf ft).

| Noise Levels   |         |
|----------------|---------|
| Operator's Ear | 84 LpA  |
| Airborne       | 101 LwA |

#### **Transmission**

Torque converter four speed forward and reverse Powershuttle transmission, column mounted speed and directional contro